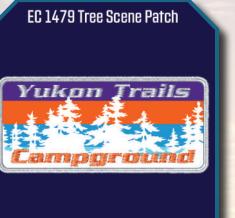

YSP 649 Little Sweetie

BEACON HARBOR

CSP 590 Bobbin along

EFF 1215 Lakeaholic

EFF 1216 Outlined

EFF 1217 Stacked

EC 1474 Unpatched

EC 1475 The Wave