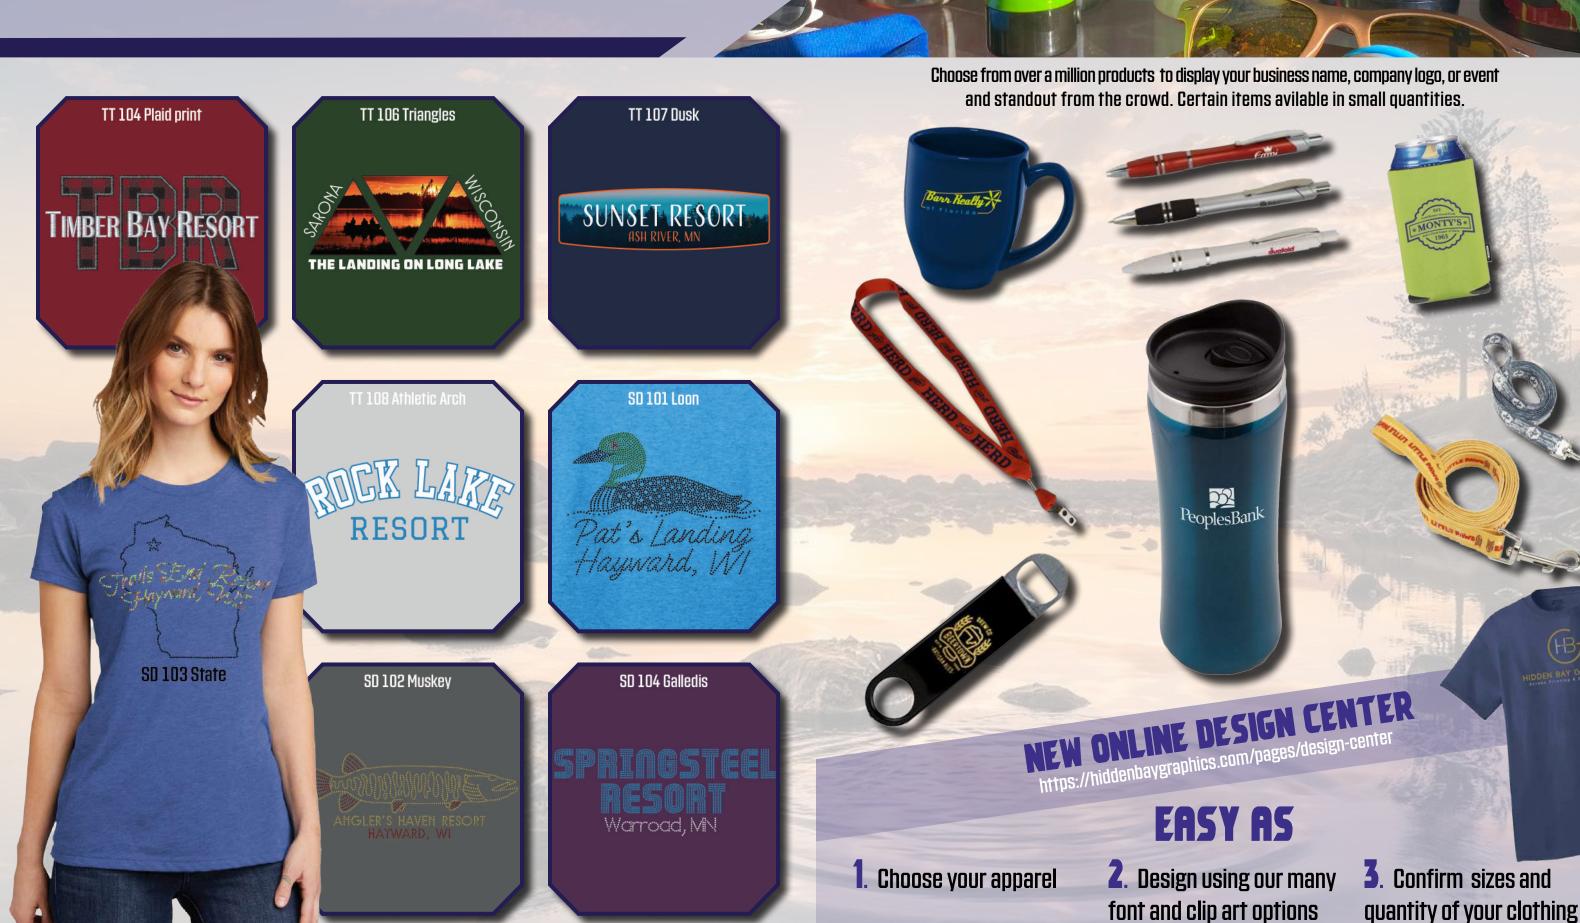

P 906 Through the Pines



**Left Crest** 

CSP 564 Convex Stamp



CSP 591 Vertical Waves

CSP 578 - Lake Shadow **NELSON LAKI** RESORT



CSP 576 - Raise the Bar

CSP 565 - Blending In



RESORT

CSP 566 - Blocked In

Softhand Ink



REVELLE'S RESORT 91°29'04" W 46°00'46" N HAYWARD WISCONSIN

CSP 573 - Coordinates





































CSP 571 Catch a Wave

Little Sweetie

YSP 649 Little Sweetie







BEACON HARBOR

CSP 590 Bobbin along











































EFF 1215 Lakeaholic



EFF 1216 Outlined



EFF 1217 Stacked



EC 1474 Unpatched



EC 1475 The Wave

Pine Haven Resort Minocqua, W

EFF 1219 Stretched



EC 1469 Starry State



Foam Puff

EC 1470 Arrows



Pine Bluff Montello, WI

EC 1476 State ID

EC 1477 Star Power





## PROMOTIONAL ITEMS